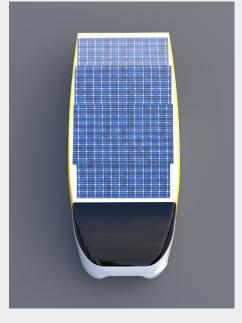

### **University of Minnesota Solar Vehicle Project**

A spacious four-seat cruiser built with style and convenience in mind.

4 person capacity

1300 watt solar array

490 mile range

40 Wh/mile

**Battery Cells** Samsung 18650 Lithium-ion

Solar Cells SunPower Maxeon Silicon

**Motors** Dual In-House Permanent Magnet

**Chassis** Carbon Fiber Monocoque

## **Exterior Features**

- LED headlights
- Normalizing array
- Daytime running lights
- 325 cell solar array
- Protective vinyl wrap
- Aerodynamic tunnel